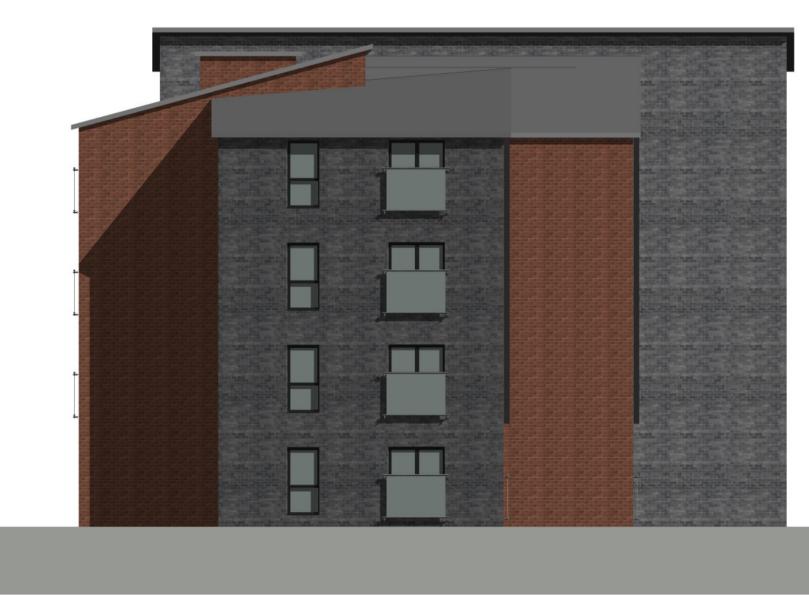

## nicol thomas

| Client                             | amark | PLC   |           |            |     |  |  |  |
|------------------------------------|-------|-------|-----------|------------|-----|--|--|--|
| Job                                |       |       | - Duraula |            |     |  |  |  |
| Edge Lane, Droylsden               |       |       |           |            |     |  |  |  |
| Drawing title Block I - Elevations |       |       |           |            |     |  |  |  |
|                                    |       |       |           |            |     |  |  |  |
| Project num                        | M4    | 772   | (PL)13    | Rev        |     |  |  |  |
| Scale                              | 1     | : 100 | @ A1      |            |     |  |  |  |
| Date                               | 08/   | 25/22 |           |            |     |  |  |  |
| Drawn by                           | KS    |       |           | Checked by | GRF |  |  |  |