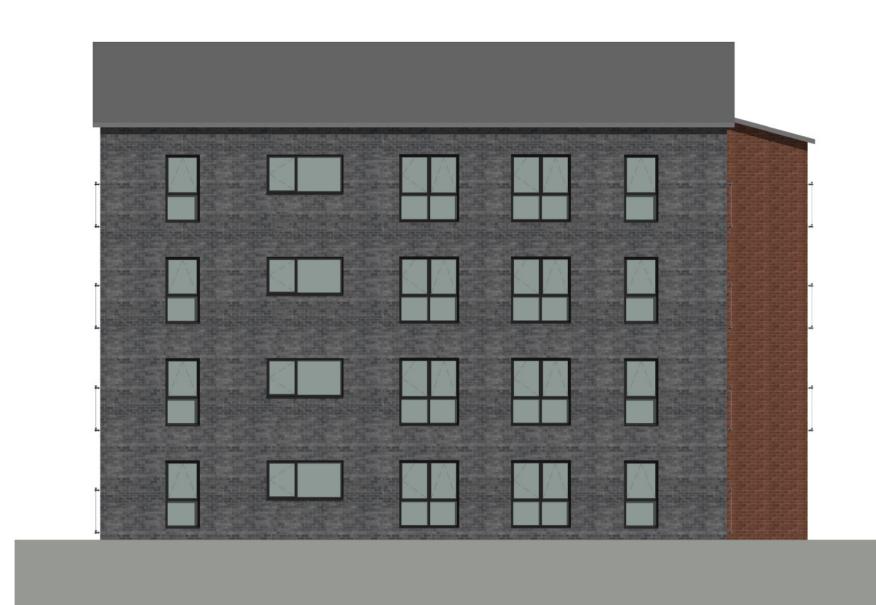

## nicol thomas

| Client                             | amark | PLC   |           |            |     |  |  |  |
|------------------------------------|-------|-------|-----------|------------|-----|--|--|--|
| Job                                |       |       | - Duraula |            |     |  |  |  |
| Edge Lane, Droylsden               |       |       |           |            |     |  |  |  |
| Drawing title Block I - Elevations |       |       |           |            |     |  |  |  |
|                                    |       |       |           |            |     |  |  |  |
| Project num                        | M4    | 772   | (PL)13    | Rev        |     |  |  |  |
| Scale                              | 1     | : 100 | @ A1      |            |     |  |  |  |
| Date                               | 08/   | 25/22 |           |            |     |  |  |  |
| Drawn by                           | KS    |       |           | Checked by | GRF |  |  |  |