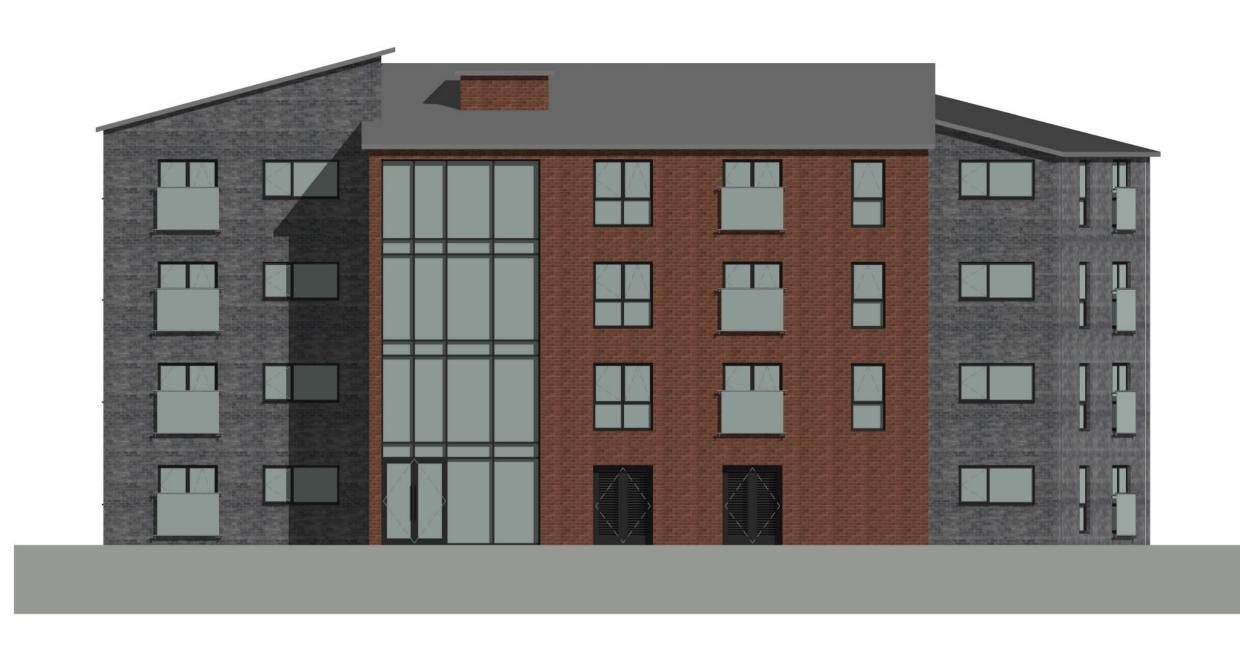

## nicol thomas

| Client                             | amark | PLC   |           |            |     |  |  |  |
|------------------------------------|-------|-------|-----------|------------|-----|--|--|--|
| Job                                |       |       | - Duraula |            |     |  |  |  |
| Edge Lane, Droylsden               |       |       |           |            |     |  |  |  |
| Drawing title Block I - Elevations |       |       |           |            |     |  |  |  |
|                                    |       |       |           |            |     |  |  |  |
| Project num                        | M4    | 772   | (PL)13    | Rev        |     |  |  |  |
| Scale                              | 1     | : 100 | @ A1      |            |     |  |  |  |
| Date                               | 08/   | 25/22 |           |            |     |  |  |  |
| Drawn by                           | KS    |       |           | Checked by | GRF |  |  |  |